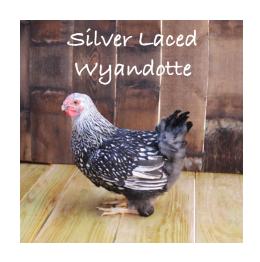

## **2025 CHICK BREEDS**

| Breed                                | Egg Color   | Egg<br>Size | Rate<br>of<br>Lay | Mature<br>Weight, lb.<br>(Female) |
|--------------------------------------|-------------|-------------|-------------------|-----------------------------------|
| Barred Rock                          | Brown       | Large +     | 240/yr            | 7.5                               |
| Black Australorp                     | Brown       | Large       | 260/yr            | 6.5                               |
| Black Star                           | Brown       | Large       | 280/yr            | 6                                 |
| Blue Copper Maran                    | Dark Brown  | Large       | 200/yr            | 6                                 |
| Blue Laced Red Wyandottes            | Brown       | Large       | 220/yr            | 6.5                               |
| Buff Orpington                       | Brown       | Large       | 200/yr            | 8                                 |
| Buff Silkie Bantam*                  | Tinted      | PeeWee      | 150/yr            | 2                                 |
| Buff Cochin                          | Brown       | Med.        | 140/yr            | 8.5                               |
| Cream Legbar                         | Blue        | Med.        | 220/yr            | 5.5                               |
| Easter Egger                         | G & BL      | Med.        | 240/yr            | 4                                 |
| Ideal 236                            | White       | Large +     | 280/yr            | 4.5                               |
| Hatchery Choice Feathery Leg Bantam* | Varies      | Varies      | Varies            | Varies                            |
| Lavender Orpington*                  | Brown       | Med.        | 150/yr            | 8                                 |
| Olive Egger                          | Olive Green | Large       | 200/yr            | 4.5                               |
| Onyx Olive Egger                     | Olive Green | Large       | 200/yr            | 4.5                               |
| Rhode Island Red                     | Brown       | Large       | 280/yr            | 6.5                               |
| Silver Laced Wyandotte               | Brown       | Large       | 220/yr            | 6.5                               |
| Welsummer                            | Dark Brown  | Large       | 200/yr            | 4.5                               |
| White Frizzle Bantam*                | Brown       | PeeWee      | 150/yr            | 1.5                               |