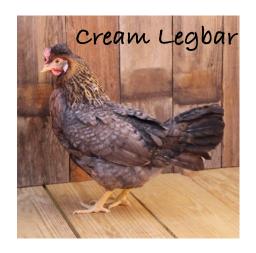

## **2025 CHICK BREEDS**

| Breed                                | Egg Color   | Egg<br>Size | Rate<br>of<br>Lay | Mature<br>Weight, lb.<br>(Female) |
|--------------------------------------|-------------|-------------|-------------------|-----------------------------------|
| Barred Rock                          | Brown       | Large +     | 240/yr            | 7.5                               |
| Black Australorp                     | Brown       | Large       | 260/yr            | 6.5                               |
| Black Star                           | Brown       | Large       | 280/yr            | 6                                 |
| Blue Copper Maran                    | Dark Brown  | Large       | 200/yr            | 6                                 |
| Blue Laced Red Wyandottes            | Brown       | Large       | 220/yr            | 6.5                               |
| Buff Orpington                       | Brown       | Large       | 200/yr            | 8                                 |
| Buff Silkie Bantam*                  | Tinted      | PeeWee      | 150/yr            | 2                                 |
| Buff Cochin                          | Brown       | Med.        | 140/yr            | 8.5                               |
| Cream Legbar                         | Blue        | Med.        | 220/yr            | 5.5                               |
| Easter Egger                         | G & BL      | Med.        | 240/yr            | 4                                 |
| Ideal 236                            | White       | Large +     | 280/yr            | 4.5                               |
| Hatchery Choice Feathery Leg Bantam* | Varies      | Varies      | Varies            | Varies                            |
| Lavender Orpington*                  | Brown       | Med.        | 150/yr            | 8                                 |
| Olive Egger                          | Olive Green | Large       | 200/yr            | 4.5                               |
| Onyx Olive Egger                     | Olive Green | Large       | 200/yr            | 4.5                               |
| Rhode Island Red                     | Brown       | Large       | 280/yr            | 6.5                               |
| Silver Laced Wyandotte               | Brown       | Large       | 220/yr            | 6.5                               |
| Welsummer                            | Dark Brown  | Large       | 200/yr            | 4.5                               |
| White Frizzle Bantam*                | Brown       | PeeWee      | 150/yr            | 1.5                               |