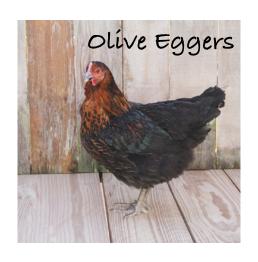

## **2025 CHICK BREEDS**

| Breed                                | Egg Color   | Egg<br>Size | Rate<br>of<br>Lay | Mature<br>Weight, lb.<br>(Female) |
|--------------------------------------|-------------|-------------|-------------------|-----------------------------------|
| Barred Rock                          | Brown       | Large +     | 240/yr            | 7.5                               |
| Black Australorp                     | Brown       | Large       | 260/yr            | 6.5                               |
| Black Star                           | Brown       | Large       | 280/yr            | 6                                 |
| Blue Copper Maran                    | Dark Brown  | Large       | 200/yr            | 6                                 |
| Blue Laced Red Wyandottes            | Brown       | Large       | 220/yr            | 6.5                               |
| Buff Orpington                       | Brown       | Large       | 200/yr            | 8                                 |
| Buff Silkie Bantam*                  | Tinted      | PeeWee      | 150/yr            | 2                                 |
| Buff Cochin                          | Brown       | Med.        | 140/yr            | 8.5                               |
| Cream Legbar                         | Blue        | Med.        | 220/yr            | 5.5                               |
| Easter Egger                         | G & BL      | Med.        | 240/yr            | 4                                 |
| Ideal 236                            | White       | Large +     | 280/yr            | 4.5                               |
| Hatchery Choice Feathery Leg Bantam* | Varies      | Varies      | Varies            | Varies                            |
| Lavender Orpington*                  | Brown       | Med.        | 150/yr            | 8                                 |
| Olive Egger                          | Olive Green | Large       | 200/yr            | 4.5                               |
| Onyx Olive Egger                     | Olive Green | Large       | 200/yr            | 4.5                               |
| Rhode Island Red                     | Brown       | Large       | 280/yr            | 6.5                               |
| Silver Laced Wyandotte               | Brown       | Large       | 220/yr            | 6.5                               |
| Welsummer                            | Dark Brown  | Large       | 200/yr            | 4.5                               |
| White Frizzle Bantam*                | Brown       | PeeWee      | 150/yr            | 1.5                               |