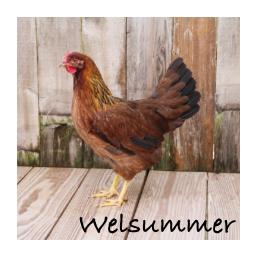

## **2025 CHICK BREEDS**

| Breed                                | Egg Color   | Egg<br>Size | Rate<br>of<br>Lay | Mature<br>Weight, lb.<br>(Female) |
|--------------------------------------|-------------|-------------|-------------------|-----------------------------------|
| Barred Rock                          | Brown       | Large +     | 240/yr            | 7.5                               |
| Black Australorp                     | Brown       | Large       | 260/yr            | 6.5                               |
| Black Star                           | Brown       | Large       | 280/yr            | 6                                 |
| Blue Copper Maran                    | Dark Brown  | Large       | 200/yr            | 6                                 |
| Blue Laced Red Wyandottes            | Brown       | Large       | 220/yr            | 6.5                               |
| Buff Orpington                       | Brown       | Large       | 200/yr            | 8                                 |
| Buff Silkie Bantam*                  | Tinted      | PeeWee      | 150/yr            | 2                                 |
| Buff Cochin                          | Brown       | Med.        | 140/yr            | 8.5                               |
| Cream Legbar                         | Blue        | Med.        | 220/yr            | 5.5                               |
| Easter Egger                         | G & BL      | Med.        | 240/yr            | 4                                 |
| Ideal 236                            | White       | Large +     | 280/yr            | 4.5                               |
| Hatchery Choice Feathery Leg Bantam* | Varies      | Varies      | Varies            | Varies                            |
| Lavender Orpington*                  | Brown       | Med.        | 150/yr            | 8                                 |
| Olive Egger                          | Olive Green | Large       | 200/yr            | 4.5                               |
| Onyx Olive Egger                     | Olive Green | Large       | 200/yr            | 4.5                               |
| Rhode Island Red                     | Brown       | Large       | 280/yr            | 6.5                               |
| Silver Laced Wyandotte               | Brown       | Large       | 220/yr            | 6.5                               |
| Welsummer                            | Dark Brown  | Large       | 200/yr            | 4.5                               |
| White Frizzle Bantam*                | Brown       | PeeWee      | 150/yr            | 1.5                               |