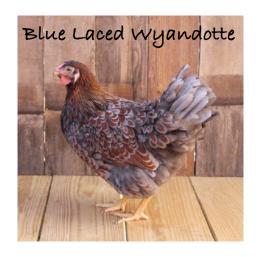

## **2025 CHICK BREEDS**

| Breed                                | Egg Color   | Egg<br>Size | Rate<br>of<br>Lay | Mature<br>Weight, lb.<br>(Female) |
|--------------------------------------|-------------|-------------|-------------------|-----------------------------------|
| Barred Rock                          | Brown       | Large +     | 240/yr            | 7.5                               |
| Black Australorp                     | Brown       | Large       | 260/yr            | 6.5                               |
| Black Star                           | Brown       | Large       | 280/yr            | 6                                 |
| Blue Copper Maran                    | Dark Brown  | Large       | 200/yr            | 6                                 |
| Blue Laced Red Wyandottes            | Brown       | Large       | 220/yr            | 6.5                               |
| Buff Orpington                       | Brown       | Large       | 200/yr            | 8                                 |
| Buff Silkie Bantam*                  | Tinted      | PeeWee      | 150/yr            | 2                                 |
| Buff Cochin                          | Brown       | Med.        | 140/yr            | 8.5                               |
| Cream Legbar                         | Blue        | Med.        | 220/yr            | 5.5                               |
| Easter Egger                         | G & BL      | Med.        | 240/yr            | 4                                 |
| Ideal 236                            | White       | Large +     | 280/yr            | 4.5                               |
| Hatchery Choice Feathery Leg Bantam* | Varies      | Varies      | Varies            | Varies                            |
| Lavender Orpington*                  | Brown       | Med.        | 150/yr            | 8                                 |
| Olive Egger                          | Olive Green | Large       | 200/yr            | 4.5                               |
| Onyx Olive Egger                     | Olive Green | Large       | 200/yr            | 4.5                               |
| Rhode Island Red                     | Brown       | Large       | 280/yr            | 6.5                               |
| Silver Laced Wyandotte               | Brown       | Large       | 220/yr            | 6.5                               |
| Welsummer                            | Dark Brown  | Large       | 200/yr            | 4.5                               |
| White Frizzle Bantam*                | Brown       | PeeWee      | 150/yr            | 1.5                               |