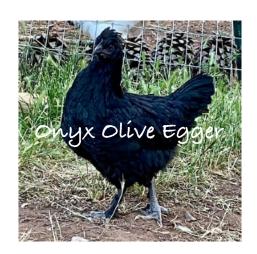

## **2025 CHICK BREEDS**

| Breed                                | Egg Color   | Egg<br>Size | Rate<br>of<br>Lay | Mature<br>Weight, lb.<br>(Female) |
|--------------------------------------|-------------|-------------|-------------------|-----------------------------------|
| Barred Rock                          | Brown       | Large +     | 240/yr            | 7.5                               |
| Black Australorp                     | Brown       | Large       | 260/yr            | 6.5                               |
| Black Star                           | Brown       | Large       | 280/yr            | 6                                 |
| Blue Copper Maran                    | Dark Brown  | Large       | 200/yr            | 6                                 |
| Blue Laced Red Wyandottes            | Brown       | Large       | 220/yr            | 6.5                               |
| Buff Orpington                       | Brown       | Large       | 200/yr            | 8                                 |
| Buff Silkie Bantam*                  | Tinted      | PeeWee      | 150/yr            | 2                                 |
| Buff Cochin                          | Brown       | Med.        | 140/yr            | 8.5                               |
| Cream Legbar                         | Blue        | Med.        | 220/yr            | 5.5                               |
| Easter Egger                         | G & BL      | Med.        | 240/yr            | 4                                 |
| Ideal 236                            | White       | Large +     | 280/yr            | 4.5                               |
| Hatchery Choice Feathery Leg Bantam* | Varies      | Varies      | Varies            | Varies                            |
| Lavender Orpington*                  | Brown       | Med.        | 150/yr            | 8                                 |
| Olive Egger                          | Olive Green | Large       | 200/yr            | 4.5                               |
| Onyx Olive Egger                     | Olive Green | Large       | 200/yr            | 4.5                               |
| Rhode Island Red                     | Brown       | Large       | 280/yr            | 6.5                               |
| Silver Laced Wyandotte               | Brown       | Large       | 220/yr            | 6.5                               |
| Welsummer                            | Dark Brown  | Large       | 200/yr            | 4.5                               |
| White Frizzle Bantam*                | Brown       | PeeWee      | 150/yr            | 1.5                               |