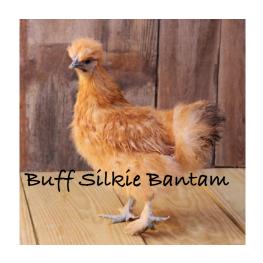

## **2025 CHICK BREEDS**

| Breed                                | Egg Color   | Egg<br>Size | Rate<br>of<br>Lay | Mature<br>Weight, lb.<br>(Female) |
|--------------------------------------|-------------|-------------|-------------------|-----------------------------------|
| Barred Rock                          | Brown       | Large +     | 240/yr            | 7.5                               |
| Black Australorp                     | Brown       | Large       | 260/yr            | 6.5                               |
| Black Star                           | Brown       | Large       | 280/yr            | 6                                 |
| Blue Copper Maran                    | Dark Brown  | Large       | 200/yr            | 6                                 |
| Blue Laced Red Wyandottes            | Brown       | Large       | 220/yr            | 6.5                               |
| Buff Orpington                       | Brown       | Large       | 200/yr            | 8                                 |
| Buff Silkie Bantam*                  | Tinted      | PeeWee      | 150/yr            | 2                                 |
| Buff Cochin                          | Brown       | Med.        | 140/yr            | 8.5                               |
| Cream Legbar                         | Blue        | Med.        | 220/yr            | 5.5                               |
| Easter Egger                         | G & BL      | Med.        | 240/yr            | 4                                 |
| Ideal 236                            | White       | Large +     | 280/yr            | 4.5                               |
| Hatchery Choice Feathery Leg Bantam* | Varies      | Varies      | Varies            | Varies                            |
| Lavender Orpington*                  | Brown       | Med.        | 150/yr            | 8                                 |
| Olive Egger                          | Olive Green | Large       | 200/yr            | 4.5                               |
| Onyx Olive Egger                     | Olive Green | Large       | 200/yr            | 4.5                               |
| Rhode Island Red                     | Brown       | Large       | 280/yr            | 6.5                               |
| Silver Laced Wyandotte               | Brown       | Large       | 220/yr            | 6.5                               |
| Welsummer                            | Dark Brown  | Large       | 200/yr            | 4.5                               |
| White Frizzle Bantam*                | Brown       | PeeWee      | 150/yr            | 1.5                               |

## **Notes:**

- \*Bantams are "straight run" meaning they are unsexed.
- "Star" breeds are Sex Links; there is a 100% accuracy in the sexing due to males and females having different colored feathers when born.
- New Varieties from our breeder limited quantities