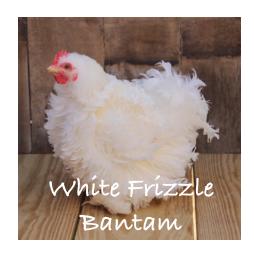

## **2025 CHICK BREEDS**

| Breed                                | Egg Color   | Egg<br>Size | Rate<br>of<br>Lay | Mature<br>Weight, lb.<br>(Female) |
|--------------------------------------|-------------|-------------|-------------------|-----------------------------------|
| Barred Rock                          | Brown       | Large +     | 240/yr            | 7.5                               |
| Black Australorp                     | Brown       | Large       | 260/yr            | 6.5                               |
| Black Star                           | Brown       | Large       | 280/yr            | 6                                 |
| Blue Copper Maran                    | Dark Brown  | Large       | 200/yr            | 6                                 |
| Blue Laced Red Wyandottes            | Brown       | Large       | 220/yr            | 6.5                               |
| Buff Orpington                       | Brown       | Large       | 200/yr            | 8                                 |
| Buff Silkie Bantam*                  | Tinted      | PeeWee      | 150/yr            | 2                                 |
| Buff Cochin                          | Brown       | Med.        | 140/yr            | 8.5                               |
| Cream Legbar                         | Blue        | Med.        | 220/yr            | 5.5                               |
| Easter Egger                         | G & BL      | Med.        | 240/yr            | 4                                 |
| Ideal 236                            | White       | Large +     | 280/yr            | 4.5                               |
| Hatchery Choice Feathery Leg Bantam* | Varies      | Varies      | Varies            | Varies                            |
| Lavender Orpington*                  | Brown       | Med.        | 150/yr            | 8                                 |
| Olive Egger                          | Olive Green | Large       | 200/yr            | 4.5                               |
| Onyx Olive Egger                     | Olive Green | Large       | 200/yr            | 4.5                               |
| Rhode Island Red                     | Brown       | Large       | 280/yr            | 6.5                               |
| Silver Laced Wyandotte               | Brown       | Large       | 220/yr            | 6.5                               |
| Welsummer                            | Dark Brown  | Large       | 200/yr            | 4.5                               |
| White Frizzle Bantam*                | Brown       | PeeWee      | 150/yr            | 1.5                               |

## **Notes:**

- \*Bantams are "straight run" meaning they are unsexed.
- "Star" breeds are Sex Links; there is a 100% accuracy in the sexing due to males and females having different colored feathers when born.
- New Varieties from our breeder limited quantities