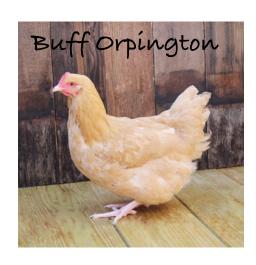

## **2025 CHICK BREEDS**

| Breed                                | Egg Color   | Egg<br>Size | Rate<br>of<br>Lay | Mature<br>Weight, lb.<br>(Female) |
|--------------------------------------|-------------|-------------|-------------------|-----------------------------------|
| Barred Rock                          | Brown       | Large +     | 240/yr            | 7.5                               |
| Black Australorp                     | Brown       | Large       | 260/yr            | 6.5                               |
| Black Star                           | Brown       | Large       | 280/yr            | 6                                 |
| Blue Copper Maran                    | Dark Brown  | Large       | 200/yr            | 6                                 |
| Blue Laced Red Wyandottes            | Brown       | Large       | 220/yr            | 6.5                               |
| Buff Orpington                       | Brown       | Large       | 200/yr            | 8                                 |
| Buff Silkie Bantam*                  | Tinted      | PeeWee      | 150/yr            | 2                                 |
| Buff Cochin                          | Brown       | Med.        | 140/yr            | 8.5                               |
| Cream Legbar                         | Blue        | Med.        | 220/yr            | 5.5                               |
| Easter Egger                         | G & BL      | Med.        | 240/yr            | 4                                 |
| Ideal 236                            | White       | Large +     | 280/yr            | 4.5                               |
| Hatchery Choice Feathery Leg Bantam* | Varies      | Varies      | Varies            | Varies                            |
| Lavender Orpington*                  | Brown       | Med.        | 150/yr            | 8                                 |
| Olive Egger                          | Olive Green | Large       | 200/yr            | 4.5                               |
| Onyx Olive Egger                     | Olive Green | Large       | 200/yr            | 4.5                               |
| Rhode Island Red                     | Brown       | Large       | 280/yr            | 6.5                               |
| Silver Laced Wyandotte               | Brown       | Large       | 220/yr            | 6.5                               |
| Welsummer                            | Dark Brown  | Large       | 200/yr            | 4.5                               |
| White Frizzle Bantam*                | Brown       | PeeWee      | 150/yr            | 1.5                               |