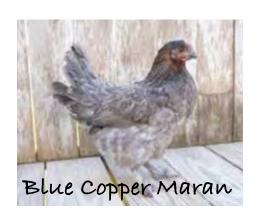

## **2025 CHICK BREEDS**

| Breed                                | Egg Color   | Egg<br>Size | Rate<br>of<br>Lay | Mature<br>Weight, lb.<br>(Female) |
|--------------------------------------|-------------|-------------|-------------------|-----------------------------------|
| Barred Rock                          | Brown       | Large +     | 240/yr            | 7.5                               |
| Black Australorp                     | Brown       | Large       | 260/yr            | 6.5                               |
| Black Star                           | Brown       | Large       | 280/yr            | 6                                 |
| Blue Copper Maran                    | Dark Brown  | Large       | 200/yr            | 6                                 |
| Blue Laced Red Wyandottes            | Brown       | Large       | 220/yr            | 6.5                               |
| Buff Orpington                       | Brown       | Large       | 200/yr            | 8                                 |
| Buff Silkie Bantam*                  | Tinted      | PeeWee      | 150/yr            | 2                                 |
| Buff Cochin                          | Brown       | Med.        | 140/yr            | 8.5                               |
| Cream Legbar                         | Blue        | Med.        | 220/yr            | 5.5                               |
| Easter Egger                         | G & BL      | Med.        | 240/yr            | 4                                 |
| Ideal 236                            | White       | Large +     | 280/yr            | 4.5                               |
| Hatchery Choice Feathery Leg Bantam* | Varies      | Varies      | Varies            | Varies                            |
| Lavender Orpington*                  | Brown       | Med.        | 150/yr            | 8                                 |
| Olive Egger                          | Olive Green | Large       | 200/yr            | 4.5                               |
| Onyx Olive Egger                     | Olive Green | Large       | 200/yr            | 4.5                               |
| Rhode Island Red                     | Brown       | Large       | 280/yr            | 6.5                               |
| Silver Laced Wyandotte               | Brown       | Large       | 220/yr            | 6.5                               |
| Welsummer                            | Dark Brown  | Large       | 200/yr            | 4.5                               |
| White Frizzle Bantam*                | Brown       | PeeWee      | 150/yr            | 1.5                               |