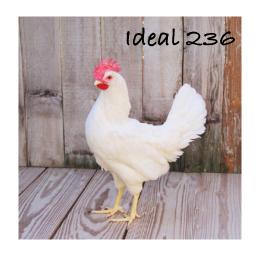

## **2025 CHICK BREEDS**

| Breed                                | Egg Color   | Egg<br>Size | Rate<br>of<br>Lay | Mature<br>Weight, lb.<br>(Female) |
|--------------------------------------|-------------|-------------|-------------------|-----------------------------------|
| Barred Rock                          | Brown       | Large +     | 240/yr            | 7.5                               |
| Black Australorp                     | Brown       | Large       | 260/yr            | 6.5                               |
| Black Star                           | Brown       | Large       | 280/yr            | 6                                 |
| Blue Copper Maran                    | Dark Brown  | Large       | 200/yr            | 6                                 |
| Blue Laced Red Wyandottes            | Brown       | Large       | 220/yr            | 6.5                               |
| Buff Orpington                       | Brown       | Large       | 200/yr            | 8                                 |
| Buff Silkie Bantam*                  | Tinted      | PeeWee      | 150/yr            | 2                                 |
| Buff Cochin                          | Brown       | Med.        | 140/yr            | 8.5                               |
| Cream Legbar                         | Blue        | Med.        | 220/yr            | 5.5                               |
| Easter Egger                         | G & BL      | Med.        | 240/yr            | 4                                 |
| Ideal 236                            | White       | Large +     | 280/yr            | 4.5                               |
| Hatchery Choice Feathery Leg Bantam* | Varies      | Varies      | Varies            | Varies                            |
| Lavender Orpington*                  | Brown       | Med.        | 150/yr            | 8                                 |
| Olive Egger                          | Olive Green | Large       | 200/yr            | 4.5                               |
| Onyx Olive Egger                     | Olive Green | Large       | 200/yr            | 4.5                               |
| Rhode Island Red                     | Brown       | Large       | 280/yr            | 6.5                               |
| Silver Laced Wyandotte               | Brown       | Large       | 220/yr            | 6.5                               |
| Welsummer                            | Dark Brown  | Large       | 200/yr            | 4.5                               |
| White Frizzle Bantam*                | Brown       | PeeWee      | 150/yr            | 1.5                               |