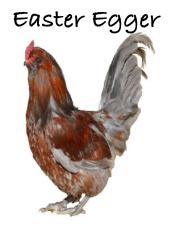

## **2025 CHICK BREEDS**

| Breed                                | Egg Color   | Egg<br>Size | Rate<br>of<br>Lay | Mature<br>Weight, lb.<br>(Female) |
|--------------------------------------|-------------|-------------|-------------------|-----------------------------------|
| Barred Rock                          | Brown       | Large +     | 240/yr            | 7.5                               |
| Black Australorp                     | Brown       | Large       | 260/yr            | 6.5                               |
| Black Star                           | Brown       | Large       | 280/yr            | 6                                 |
| Blue Copper Maran                    | Dark Brown  | Large       | 200/yr            | 6                                 |
| Blue Laced Red Wyandottes            | Brown       | Large       | 220/yr            | 6.5                               |
| Buff Orpington                       | Brown       | Large       | 200/yr            | 8                                 |
| Buff Silkie Bantam*                  | Tinted      | PeeWee      | 150/yr            | 2                                 |
| Buff Cochin                          | Brown       | Med.        | 140/yr            | 8.5                               |
| Cream Legbar                         | Blue        | Med.        | 220/yr            | 5.5                               |
| Easter Egger                         | G & BL      | Med.        | 240/yr            | 4                                 |
| Ideal 236                            | White       | Large +     | 280/yr            | 4.5                               |
| Hatchery Choice Feathery Leg Bantam* | Varies      | Varies      | Varies            | Varies                            |
| Lavender Orpington*                  | Brown       | Med.        | 150/yr            | 8                                 |
| Olive Egger                          | Olive Green | Large       | 200/yr            | 4.5                               |
| Onyx Olive Egger                     | Olive Green | Large       | 200/yr            | 4.5                               |
| Rhode Island Red                     | Brown       | Large       | 280/yr            | 6.5                               |
| Silver Laced Wyandotte               | Brown       | Large       | 220/yr            | 6.5                               |
| Welsummer                            | Dark Brown  | Large       | 200/yr            | 4.5                               |
| White Frizzle Bantam*                | Brown       | PeeWee      | 150/yr            | 1.5                               |