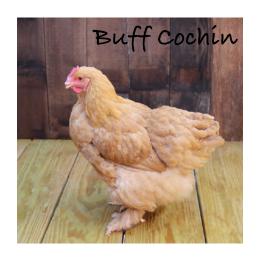

## **2025 CHICK BREEDS**

| Breed                                | Egg Color   | Egg<br>Size | Rate<br>of<br>Lay | Mature<br>Weight, lb.<br>(Female) |
|--------------------------------------|-------------|-------------|-------------------|-----------------------------------|
| Barred Rock                          | Brown       | Large +     | 240/yr            | 7.5                               |
| Black Australorp                     | Brown       | Large       | 260/yr            | 6.5                               |
| Black Star                           | Brown       | Large       | 280/yr            | 6                                 |
| Blue Copper Maran                    | Dark Brown  | Large       | 200/yr            | 6                                 |
| Blue Laced Red Wyandottes            | Brown       | Large       | 220/yr            | 6.5                               |
| Buff Orpington                       | Brown       | Large       | 200/yr            | 8                                 |
| Buff Silkie Bantam*                  | Tinted      | PeeWee      | 150/yr            | 2                                 |
| Buff Cochin                          | Brown       | Med.        | 140/yr            | 8.5                               |
| Cream Legbar                         | Blue        | Med.        | 220/yr            | 5.5                               |
| Easter Egger                         | G & BL      | Med.        | 240/yr            | 4                                 |
| Ideal 236                            | White       | Large +     | 280/yr            | 4.5                               |
| Hatchery Choice Feathery Leg Bantam* | Varies      | Varies      | Varies            | Varies                            |
| Lavender Orpington*                  | Brown       | Med.        | 150/yr            | 8                                 |
| Olive Egger                          | Olive Green | Large       | 200/yr            | 4.5                               |
| Onyx Olive Egger                     | Olive Green | Large       | 200/yr            | 4.5                               |
| Rhode Island Red                     | Brown       | Large       | 280/yr            | 6.5                               |
| Silver Laced Wyandotte               | Brown       | Large       | 220/yr            | 6.5                               |
| Welsummer                            | Dark Brown  | Large       | 200/yr            | 4.5                               |
| White Frizzle Bantam*                | Brown       | PeeWee      | 150/yr            | 1.5                               |