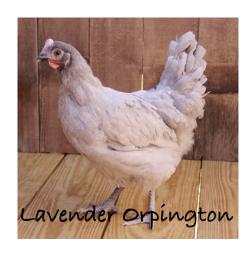

## **2025 CHICK BREEDS**

| Breed                                | Egg Color   | Egg<br>Size | Rate<br>of<br>Lay | Mature<br>Weight, lb.<br>(Female) |
|--------------------------------------|-------------|-------------|-------------------|-----------------------------------|
| Barred Rock                          | Brown       | Large +     | 240/yr            | 7.5                               |
| Black Australorp                     | Brown       | Large       | 260/yr            | 6.5                               |
| Black Star                           | Brown       | Large       | 280/yr            | 6                                 |
| Blue Copper Maran                    | Dark Brown  | Large       | 200/yr            | 6                                 |
| Blue Laced Red Wyandottes            | Brown       | Large       | 220/yr            | 6.5                               |
| Buff Orpington                       | Brown       | Large       | 200/yr            | 8                                 |
| Buff Silkie Bantam*                  | Tinted      | PeeWee      | 150/yr            | 2                                 |
| Buff Cochin                          | Brown       | Med.        | 140/yr            | 8.5                               |
| Cream Legbar                         | Blue        | Med.        | 220/yr            | 5.5                               |
| Easter Egger                         | G & BL      | Med.        | 240/yr            | 4                                 |
| Ideal 236                            | White       | Large +     | 280/yr            | 4.5                               |
| Hatchery Choice Feathery Leg Bantam* | Varies      | Varies      | Varies            | Varies                            |
| Lavender Orpington*                  | Brown       | Med.        | 150/yr            | 8                                 |
| Olive Egger                          | Olive Green | Large       | 200/yr            | 4.5                               |
| Onyx Olive Egger                     | Olive Green | Large       | 200/yr            | 4.5                               |
| Rhode Island Red                     | Brown       | Large       | 280/yr            | 6.5                               |
| Silver Laced Wyandotte               | Brown       | Large       | 220/yr            | 6.5                               |
| Welsummer                            | Dark Brown  | Large       | 200/yr            | 4.5                               |
| White Frizzle Bantam*                | Brown       | PeeWee      | 150/yr            | 1.5                               |